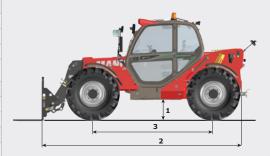

## **TECHNICAL DATA SHEET**

| MLT 735 100                               | MLT 735 120                                                        | MLT 735 120 PS                                                                                                                                                                                                                                                                                                                                                                                                                                                    |
|-------------------------------------------|--------------------------------------------------------------------|-------------------------------------------------------------------------------------------------------------------------------------------------------------------------------------------------------------------------------------------------------------------------------------------------------------------------------------------------------------------------------------------------------------------------------------------------------------------|
|                                           |                                                                    |                                                                                                                                                                                                                                                                                                                                                                                                                                                                   |
| 3500 kg                                   |                                                                    |                                                                                                                                                                                                                                                                                                                                                                                                                                                                   |
| 6.9 m                                     |                                                                    |                                                                                                                                                                                                                                                                                                                                                                                                                                                                   |
| 3.9 m                                     |                                                                    |                                                                                                                                                                                                                                                                                                                                                                                                                                                                   |
| 1.03 m                                    |                                                                    |                                                                                                                                                                                                                                                                                                                                                                                                                                                                   |
| 3600 daN                                  |                                                                    |                                                                                                                                                                                                                                                                                                                                                                                                                                                                   |
|                                           |                                                                    |                                                                                                                                                                                                                                                                                                                                                                                                                                                                   |
| 7.30 secs                                 |                                                                    |                                                                                                                                                                                                                                                                                                                                                                                                                                                                   |
| 5.6 secs                                  |                                                                    |                                                                                                                                                                                                                                                                                                                                                                                                                                                                   |
| 8.2 secs                                  |                                                                    |                                                                                                                                                                                                                                                                                                                                                                                                                                                                   |
| 6.6 secs                                  |                                                                    |                                                                                                                                                                                                                                                                                                                                                                                                                                                                   |
| 3.2 secs                                  |                                                                    |                                                                                                                                                                                                                                                                                                                                                                                                                                                                   |
| 2.7 secs                                  |                                                                    |                                                                                                                                                                                                                                                                                                                                                                                                                                                                   |
|                                           | 460/70-24                                                          |                                                                                                                                                                                                                                                                                                                                                                                                                                                                   |
| hydraulic oil immersed multi-disc braking |                                                                    |                                                                                                                                                                                                                                                                                                                                                                                                                                                                   |
|                                           |                                                                    |                                                                                                                                                                                                                                                                                                                                                                                                                                                                   |
|                                           |                                                                    |                                                                                                                                                                                                                                                                                                                                                                                                                                                                   |
|                                           |                                                                    |                                                                                                                                                                                                                                                                                                                                                                                                                                                                   |
| 101 HD - 74 4 kW                          |                                                                    | - 00 kW                                                                                                                                                                                                                                                                                                                                                                                                                                                           |
|                                           |                                                                    |                                                                                                                                                                                                                                                                                                                                                                                                                                                                   |
| 400 Mili@1000 Tpili                       |                                                                    | 71000 Ipili                                                                                                                                                                                                                                                                                                                                                                                                                                                       |
|                                           |                                                                    |                                                                                                                                                                                                                                                                                                                                                                                                                                                                   |
|                                           |                                                                    |                                                                                                                                                                                                                                                                                                                                                                                                                                                                   |
|                                           |                                                                    |                                                                                                                                                                                                                                                                                                                                                                                                                                                                   |
| Downer                                    |                                                                    | Powershift                                                                                                                                                                                                                                                                                                                                                                                                                                                        |
|                                           |                                                                    |                                                                                                                                                                                                                                                                                                                                                                                                                                                                   |
|                                           |                                                                    |                                                                                                                                                                                                                                                                                                                                                                                                                                                                   |
| ·                                         |                                                                    |                                                                                                                                                                                                                                                                                                                                                                                                                                                                   |
| 35 kph 40 kph                             |                                                                    |                                                                                                                                                                                                                                                                                                                                                                                                                                                                   |
|                                           |                                                                    |                                                                                                                                                                                                                                                                                                                                                                                                                                                                   |
| 150 l/min - 270 bar                       |                                                                    |                                                                                                                                                                                                                                                                                                                                                                                                                                                                   |
|                                           | DDIC                                                               |                                                                                                                                                                                                                                                                                                                                                                                                                                                                   |
|                                           |                                                                    |                                                                                                                                                                                                                                                                                                                                                                                                                                                                   |
| 135 l                                     |                                                                    |                                                                                                                                                                                                                                                                                                                                                                                                                                                                   |
| 120                                       |                                                                    |                                                                                                                                                                                                                                                                                                                                                                                                                                                                   |
|                                           | 7080 kg                                                            |                                                                                                                                                                                                                                                                                                                                                                                                                                                                   |
|                                           |                                                                    |                                                                                                                                                                                                                                                                                                                                                                                                                                                                   |
| 0.44 m                                    |                                                                    |                                                                                                                                                                                                                                                                                                                                                                                                                                                                   |
| 4.87 m                                    |                                                                    |                                                                                                                                                                                                                                                                                                                                                                                                                                                                   |
| 2.81 m                                    |                                                                    |                                                                                                                                                                                                                                                                                                                                                                                                                                                                   |
| 0.98 m                                    |                                                                    |                                                                                                                                                                                                                                                                                                                                                                                                                                                                   |
| 2.4 m                                     |                                                                    |                                                                                                                                                                                                                                                                                                                                                                                                                                                                   |
| 2.35 m                                    |                                                                    |                                                                                                                                                                                                                                                                                                                                                                                                                                                                   |
| 1200 x 125 x 50 mm                        |                                                                    |                                                                                                                                                                                                                                                                                                                                                                                                                                                                   |
| 3.92 m                                    |                                                                    |                                                                                                                                                                                                                                                                                                                                                                                                                                                                   |
|                                           |                                                                    |                                                                                                                                                                                                                                                                                                                                                                                                                                                                   |
| 79 dB                                     |                                                                    |                                                                                                                                                                                                                                                                                                                                                                                                                                                                   |
| 105 db                                    |                                                                    |                                                                                                                                                                                                                                                                                                                                                                                                                                                                   |
|                                           | <2.5 m/s <sup>2</sup>                                              |                                                                                                                                                                                                                                                                                                                                                                                                                                                                   |
|                                           | hydraulic of 101 HP - 74.4 kW 400 Nm@1600 rpm  Powersi el 4/4 35 k | 3500 kg 6.9 m 3.9 m 1.03 m 3600 daN  7.30 secs 5.6 secs 8.2 secs 6.6 secs 3.2 secs 2.7 secs 460/70-24 hydraulic oil immersed multi-dis on front/rear axles DEUTZ STAGE IIIB TCD 3.6 l 3600 cm³  101 HP - 74.4 kW 122 HP 400 Nm@1600 rpm 465 Nm@ direct air and water 8130 daN torque converter Powershuttle electrohydraulic contro 4/4 35 kph  150 l/min - 270 bar DDIC  135 l 120 l 7080 kg  0.44 m 4.87 m 2.81 m 0.98 m 2.4 m 2.35 m 1200 x 125 x 50 mm 3.92 m |