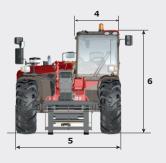

## Machine on tyres with forks

This brochure describes versions and configuration options for MANITOU products which may be fitted with different equipment. The equipment described in this brochure may be standard, optional or not available depending on version. MANITOU reserves the right to change the specifications shown and described at any time and without prior warning. The manufacturer is not liable for the specifications given. For more information, contact your MANITOU dealer. Non-contractual document. Product descriptions may differ from actual products. List of specifications is not comprehensive. The logos and visual identity of the company are the property of MANITOU and may not be used without authorisation. All rights reserved. The photos and diagrams contained in this brochure are provided for information only.