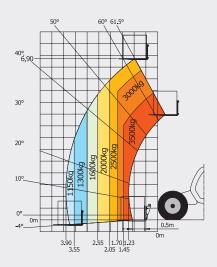

|
|                                           | hydraulic of 101 HP - 74.4 kW 400 Nm@1600 rpm  Powersi el 4/4 35 k | 3500 kg 6.9 m 3.9 m 1.03 m 3600 daN  7.30 secs 5.6 secs 8.2 secs 6.6 secs 3.2 secs 2.7 secs 460/70-24 hydraulic oil immersed multi-dis on front/rear axles DEUTZ STAGE IIIB TCD 3.6 l 3600 cm³  101 HP - 74.4 kW 122 HP 400 Nm@1600 rpm 465 Nm@ direct air and water 8130 daN torque converter Powershuttle electrohydraulic contro 4/4 35 kph  150 l/min - 270 bar DDIC  135 l 120 l 7080 kg  0.44 m 4.87 m 2.81 m 0.98 m 2.4 m 2.35 m 1200 x 125 x 50 mm 3.92 m |

## Rough terrain load chart standard EN1459 B

## Machine on tyres with forks







This brochure describes versions and configuration options for MANITOU products which may be fitted with different equipment. The equipment described in this brochure may be standard, optional or not available depending on version. MANITOU reserves the right to change the specifications shown and described at any time and without prior warning. The manufacturer is not liable for the specifications given. For more information, contact your MANITOU dealer. Non-contractual document. Product descriptions may differ from actual products. List of specifications is not comprehensive. The logos and visual identity of the company are the property of MANITOU and may not be used without authorisation. All rights reserved. The photos and diagrams contained in this brochure are provided for infor