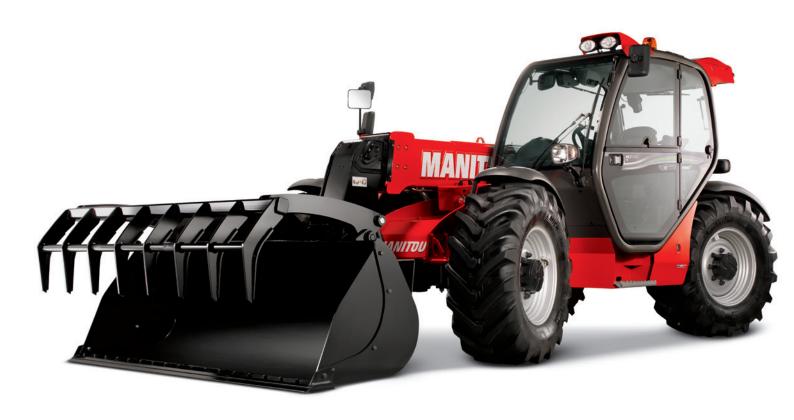

## Machine on tyres with forks

This brochure describes versions and configuration options for MANITOU products which may be fitted with different equipment. The equipment described in this brochure may be standard, optional or not available depending on version. MANITOU reserves the right to change the specifications shown and described at any time and without prior warning. The manufacturer is not liable for the specifications given. For more information, contact your MANITOU dealer. Non-contractual document. Product descriptions may differ from actual products. List of specifications is not comprehensive. The logos and visual identity of the company are the property of MANITOU and may not be used without authorisation. All rights reserved. The photos and diagrams contained in this brochure are provided for information only.